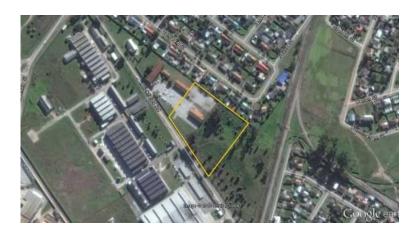

## Land 15,164m Improvements 333m On Auction

Location **Gauteng, Johannesburg** https://www.freeadsz.co.za/x-61528-z

Erf 31111 (a portion of Erf 8994), Uitenhage (Province of Eastern Cape):

This Telkom property is in close proximity to the lower central industrial area, just off main CBD area of Uitenhage, surrounded by a variety industrial buildings and residential buildings. Located in close proximity to the VW factory.

The erf size of the property measures ±15,164m ² and is of almost rectangular shape and improved. Improvements consist of a double volume structure currently serving as a "parking garage― consisting of 8 parking bays, divided and enclosed with steel fencing and gates and measures ±333m ².

Zoning: Special Industrial (Erf 8994)

GPS: 33 °46'54.24"S 25 °24'12.42"E

Municipality: Nelson Mandela

| https://www.freeadsz.co.z | Land 15,164m Impro    | https://www.freeadsz.co.z | Land 15,164m Impro    | https://www.freeadsz.co.z | Land 15,164m Impro    | https://www.freeadsz.co.<br>8-z | Land 15,164m Impro    | https://www.freeadsz.co.z | Land 15,164m Impro    |
|---------------------------|-----------------------|---------------------------|-----------------------|---------------------------|-----------------------|---------------------------------|-----------------------|---------------------------|-----------------------|---------------------------|-----------------------|---------------------------|-----------------------|---------------------------|-----------------------|---------------------------|-----------------------|---------------------------|-----------------------|
| co.za/x-6152              | provements<br>Auction | co.za/x-6152              | provements<br>Auction | :o.za/x-6152              | provements<br>Auction | co.za/x-6152                    | provements<br>Auction | oo.za/x-6152              | provements<br>Auction | co.za/x-6152              | provements<br>Auction |