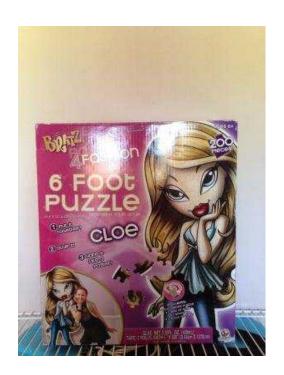

## Puzzle Fun for little girlz (120 R)

Location Gauteng, Johannesburg

https://www.freeadsz.co.za/x-61516-z

Bratz 6 Foot Puzzle

Bratz brand puzzle is 6 feet tall when assembled! The box says you can put it together, glue it and then hang it in her bedroom as decor!! Tape, sponge & glue and everything you need to hang it (like instructions) are in the box!!!

200 piece puzzle.

Brand new, never been out together. All pieces still sealed in original plastic. Great craft project for your girl to work on & then she can decorate her own room. Ages 5 & up. New.

Great craft project for your girl to work on & then she can decorate her own room. Bratz "Cloe"

Ages 5 & up.

Box is in perfect condition so you could also give it as a.