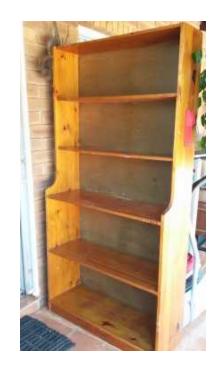

## Pine bookshelf (800 R)

Location **Gauteng, Pretoria** https://www.freeadsz.co.za/x-60999-z

Pine bookshelf - 1800 x 900 x 300 Sturdy, perhaps needs some sanding and varnish or paint. Collection only, Garsfontein,