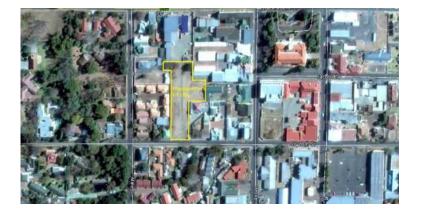

## Development Opportunity Vacant Land 4,613m On Auction

Location Gauteng, Johannesburg https://www.freeadsz.co.za/x-60773-z

Proposed portion 1 of Erf 2708, Heidelberg (Province of Gauteng):

This Telkom property is situated along Strydom Street, Heidelberg and the surrounding neighbourhood mainly comprises of residential and retail properties.

The erf size of the property measures  $\pm 4,613$ m<sup>2</sup> and of irregular shape and reasonably level, vacant land. A concrete drive-way runs through the middle of the property.

Zoning: RSA to be rezoned to Business 1

GPS: 26 °30'4.79"S 28 °21'21.44"E

Municipality: Lesedi