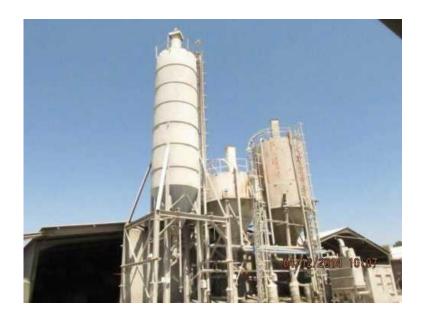

## **Cement Blending Plant (0 R)**

Location **Gauteng, Johannesburg** https://www.freeadsz.co.za/x-60767-z

FREE AN

Cement blending plant situated on 12285m<sup>2</sup> site with 3803m<sup>2</sup> under cover improvements (GLA) \*Infrastructure consists of offices, laboratory, packing stations, warehouse and multiple silos enable this fully equipped OPC cement blending plant to produce 30 000bags per day. \*500kva power and sufficient conveyors to enable a turnkey operation at a fraction of the cost of a new plant. \*Easy access to major highways and train station. Deal direct with owner for rental or sale.