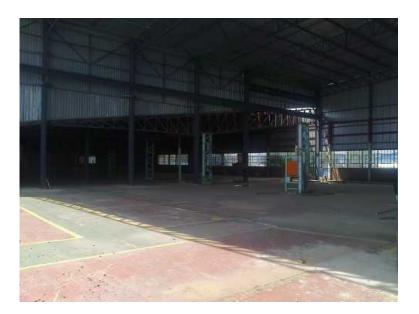

## **EXAMPLE 100 Z : 22** 24 000m2 factory complex for sale in Alrode (30000000 R)

Location **Gauteng, Johannesburg** https://www.freeadsz.co.za/x-60764-z

24 000m2 factory complex for sale in Alrode, Alberton. Mixture of old and new buildings. 30 000m2 can be subdivided. Investor can let to multiple tenants or end user. 1 mva power can be upgraded to.