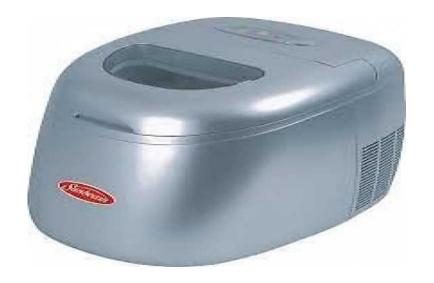

## Sunbeam ice maker (999 R)

Location **Gauteng, Pretoria** https://www.freeadsz.co.za/x-60631-z

SUNBEAM ICE MAKER

Display model Price: R999

Model no: SIM-01S

Description:

SUNBEAM ICE MAKER

SIM-01S \*B\*

INSTANT ICE MAKING

3 DIFFERENT ICE SIZES

**EMPTY WATER ALARM** 

CRYSTALLINE ICE BULLET

BULLET SHAPED ICE 12 PIECES OF ICE CUBES

IN 10 MINUTES.

1.8 L CAPACITY

150