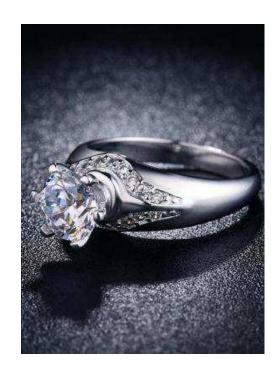

## 1,25ct simulated diamond Silver Filled ring (500 R)

Location Gauteng, Johannesburg

https://www.freeadsz.co.za/x-60441-z

UK N1/2 / 17,3mm inside diameter.

Main Stone Size: 1,25ct -

Main Stone Colour: Clear White -Main Stone Shape: Round Cut

-Metal: Real Solid 925 Sterling Silver Filled -Hallmark: 925 -Plating: Rhodium Plated

-Stones Setting: Prong

-Stones: High Quality AAA (Created Simulated Diamond)

-Finish: High Polished

-All stones are fixed with Prong Setting. Not glued

-Guarantee High Quality This ring does not come with valuation certificate as it is imported.

Full range of our jewelry now you can find on Facebook page as well.

Dial LURI's jewelry to search. We deliver across SA via SAPO or courier door to.