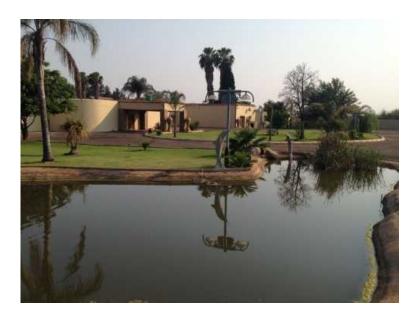

## 5.5ha property at Bon Accord dam area in Pretoria (0 R)

Location Gauteng, Pretoria https://www.freeadsz.co.za/x-59986-z

Big 5.5ha property at Bon Accord dam area in Pretoria, Gauteng, South Africa, with over 2000sqm buildings on it only 8km from Zambesi drive one of the main roads in Pretoria. And only 2km from Bon Accord shopping centre. Tar road up to your door way. 1x 600sqm x double story house with cinema and heated swimming pool with private electric gate and electric fence garages and carports, and much more. This house can be used as a guest house or lodge by it self because of the size and overlooking environment. 1x 280sqm house with private electric entrance and garages and car ports and can be rented out for a good income. 6x about 120sqm townhouses rented out with good income with private remote entrances and electric fence with private car ports, 1x 600sqm factory with offices, conversance room and store room with carports with private entrance and equipped with 2 post lifts and low level car lift. The factory and offices can also be rented out. Borehole fully automated and self-activated system to pump the 2 x 5000L water tanks full by itself. With 3 water dams fully equipped with pumps and over 40 automated outside evening lights, 3 hectare Luzern field rented out for extra, with unlimited canal water for to be used for agricultural use. With over 2500sgm tar road all around plot from main tar road to all entrance points on the plot. 6x electric sliding gates on plot. With a 3 phase automated diesel generator to operate entire plot and all building together at normal power consumption rate. Landscaping is done 100% with irrigation all over the plot and in the Luzern fields with over 40 x 5m to 6 m palm trees and over 40 cycad trees. There are still some small projects on the property still in need of completion but only artificial things to complete. Owner will also consider trade ins or swop deals. NO AGENTS PLEASE Direct for sale from owner for only R15.5mil.