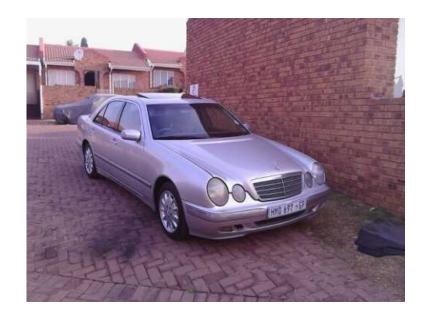

## Mercedes Benz, Model 2000 in Kempton Park areas (49000 R)

Location Gauteng, Midrand https://www.freeadsz.co.za/x-59868-z

Fullhouse with sunroof, tow bar and electronic windows. 12

| Mercedes | tps://www.freeadsz.co.z<br>z |
|----------|------------------------------|
| s Benz,  | .freeadsz                    |
| Mod      | 7.00.Z                       |