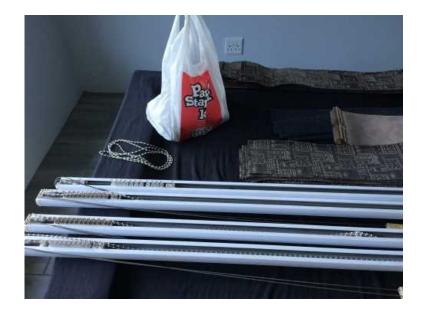

## Blind Rails and Blinds (800 R)

Location **Gauteng, Johannesburg** https://www.freeadsz.co.za/x-59635-z

2 x 240 CM x 143 CM sets. 1 x 242 CM x 143 CM set 1 x 295 CM x 196 CM set. Contact Donovan if you are interested. Take them all of my hands for this.