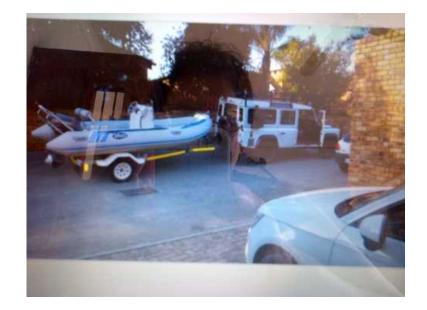

## **INFANTA BOAT (45000 R)**

Location **Gauteng, Johannesburg** https://www.freeadsz.co.za/x-59494-z

INFANTA BOAT lenght 4.2

Class of use:New boats\_inland water and offshore

No surf launch

Hull Type: Rigid/Semi-rigid/vessel

Engine: mariner -40 H.P.

Trailer model: C+M Multicraft Trailer GOOD as NEW-was only used

| INFANTA                          | BOAT      |
|----------------------------------|-----------|
| https://www.freeadsz.co.:        | :a/x-5949 |
| INFANTA                          | воат      |
| https://www.freeadsz.co.;        | :a/x-5949 |
| INFANTA                          | BOAT      |
| https://www.freeadsz.co.:<br>4-z | :a/x-5949 |
| INFANTA                          | BOAT      |
| https://www.freeadsz.co.;<br>4-z | :a/x-5949 |
| INFANTA                          | воат      |
| https://www.freeadsz.co.:        | za/x-5949 |
| INFANTA                          | воат      |
| https://www.freeadsz.co.;<br>4-z | :a/x-5949 |
| INFANTA                          | BOAT      |
| https://www.freeadsz.co.:        | za/x-5949 |
| INFANTA                          | BOAT      |
| https://www.freeadsz.co.;        | za/x-5949 |
| INFANTA                          | BOAT      |
| https://www.freeadsz.co.;        | .a/x-5949 |
| INFANTA                          | BOAT      |
| https://www.freeadsz.co.;<br>4-z | !a/x-5949 |