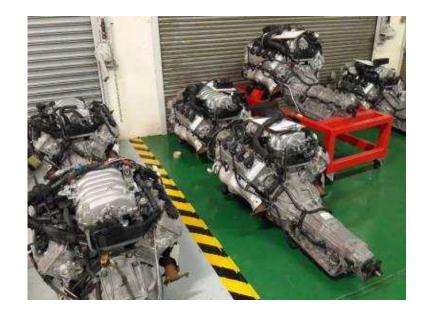

## Lexus V8 1UZ-VVTi, pre-wired, started and tested

Location **Gauteng**, **Johannesburg** https://www.freeadsz.co.za/x-58774-z

Lexus V8 1UZ-FE VVTi, 216kw and 407nm Engines, pre-wired with original management system, available either with or without auto gearbox, pre-fitted fuse box and on-board diagnostics, easy to connect (4 wires from harness to start). Original Airflow sensors used.

The following options are also available:

- 1) 3UZ-FE 4.3 V8 VVTi, 224kw and 441nm torque + 5speed auto transmission
- 2) 3UZ-FE 4.3 V8 VVTi, 224kw and 441nm torque + 5speed auto transmission
- 3) 1JZ-GTE 2.5 VVTi Turbo, 210kw and 379nm torque + 4speed auto transmission
- 4) 2JZ-GTE 3.0 VVTi Twin Turbo, 229kw and 455nm torque + 4speed auto transmission