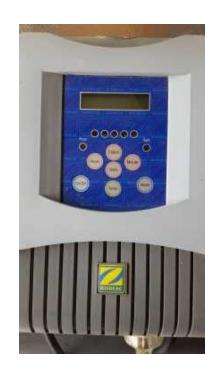

## Zodiac Ei Midi Salt Water Chlorinator (5000 R)

Location **Gauteng, Johannesburg** https://www.freeadsz.co.za/x-58689-z

This unit is used, but works perfectly and comes with its manual. We took it out of our system because I preferred to use normal granular chlorine. This is the Ei MIDI, suitable for pools of 80,000 litres and smaller. According to my research, recommended retail is between R9,450 and R10,230.

From the manufacturer: The Zodiac Ei Series represents a revolution in salt chlorination and boasts the latest in cutting edge technology. The system is ultra-compact and its ingenious design makes for quick and easy installation in less than 15 minutes!

## **CLASS LEADING FEATURES**

Warning display LEDs: No Flow, Low Salt and Output
Push-button controls and digital display
Innovative clamp-to-pipe system makes installation extremely simple.
Multi-language, including Afrikaans
Compact and great-looking