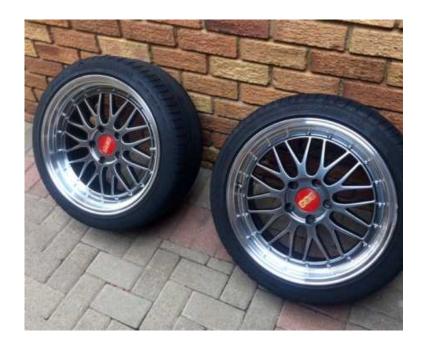

## Mags and tires for sale (6500 R)

Location **Gauteng, Midrand** https://www.freeadsz.co.za/x-58582-z

18" BBS LM Replica mags and tires for sale. PCD 5 x 120. Broads and narrows. Tires have approximately 50-60% life left in them. A few minor scrapes and marks but nothing serious. Internet research shows it fits the following vehicles: BMW, Landrover Discovery 2,3 & 4, Range Rover Sport, Mini Countryman Paceman and Lexus