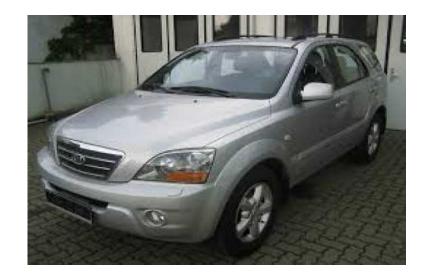

## 2007 kia sorento 2.5 crdi manuel 4x4 sunroof, towbar, reverse sensor material seats, a

Gauteng, Centurion Location https://www.freeadsz.co.za/x-58427-z

2007 kia sorento 2.5 crdi manuel 4x4 sunroof, towbar, reverse sensor material seats, ac, still in good condition, awesome family