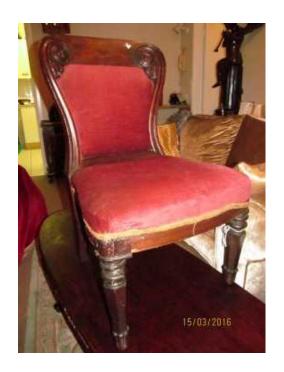

## ANTIQUE Chair WILLIAM IV- XIX-early XX Century- ALL Authentic (600 R)

Gauteng, Johannesburg Location https://www.freeadsz.co.za/x-58222-z

ANTIQUE Chair WILLIAM IV- XIX-early XX Century- ALL Authentic WILLIAM IV -Feeding Chair- XIX Century or very early XX Century

original upholstery- MAHOGANY WOOD WITH CARVINGS

Size: Total Height 80cm, seat height 44 cm

**OUTSTANDING PIECE OF FURNITURE TO!** 

| ps://www                      | NTIQUE<br>X-early<br>uthentic                                 |
|-------------------------------|---------------------------------------------------------------|
| .freea                        | XX X                                                          |
| ps://www.freeadsz.co.za/x-582 | NTIQUE Chair WILLIAM I'<br>X-early XX Century- Al<br>uthentic |
| -582                          | ≥≥                                                            |