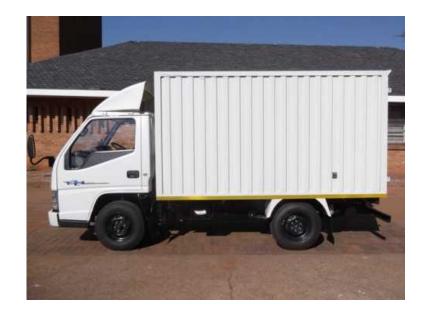

## JMC2.8 td single cab swb vanbody std (241880 R)

Location **Gauteng, Pretoria** https://www.freeadsz.co.za/x-58149-z

JMC 2.8 td single cab swb vanbody std R 241,880 or R 4184 Per Month, new 0km JMC CARRYNG SERIES Has Proven Its Worth In The Market Place Already, Now You Can Also Own This Amazing Medium To Heavy Workhorses. Code 8 license and Code 10.Easy Finance options available. Contact Dries on 0715968819 for more information, or to book your Test-Drive. Terms and Conditions.