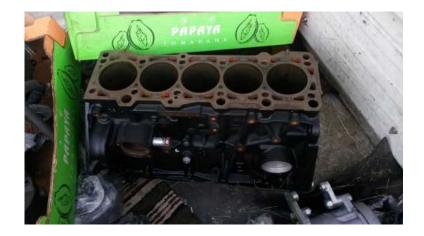

## VW LT 35 Crafter engine spares and complete 5 speed gearbox. (1 R)

VW LT 35 Crafter engine spares and complete 5 speed gearbox. Gearbox R 12,500 Block R 3,500 Turbo R 3,500 Alternator R 1,000 Aircon Pump R 1,500 5 Conrods with 4 pistons R 1,500 Crank shaft R 2,500 Oil Sump R 1,500 Various engine brackets R 500 Viscose fan R 1