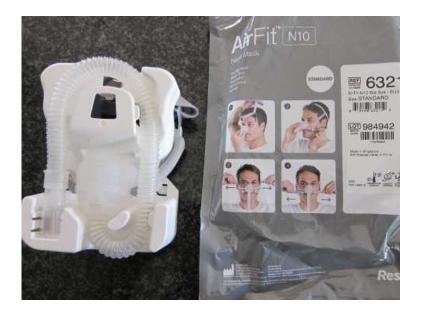

## ResMed CPAP AirFit N10 Mask (800 R)

Gauteng, Johannesburg Location https://www.freeadsz.co.za/x-57562-z

I have only used this mask twice. I prefer my old mask.

The mask has been properly cleaned and is in its original packaging.

Please contact me for more information.

There's a reason the ResMed AirFitâ,¢ N10 ranked as the overall first choice by patients when compared to industry-leading CPAP nasal masks.1 It raises the bar for compact CPAP nasal masks, delivering effortless performance, comfort and visual freedom in a user-friendly.