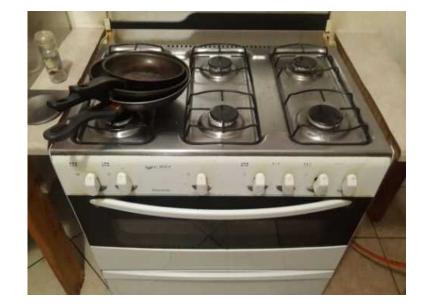

## gas stove and oven (900 R)

Location **Gauteng, Johannesburg** https://www.freeadsz.co.za/x-57466-z

6 plate gas stove and oven .shop clossing

|            | gas                | stove      | and       | oven  |
|------------|--------------------|------------|-----------|-------|
|            | https://wwv        | v.freeadsz | .co.za/x  | -5746 |
|            | gas                | stove      | and       | oven  |
|            | https://wwv<br>6-z | w.freeadsz | .co.za/x· | -5746 |
| m.ma       | gas                | stove      | and       | oven  |
|            | https://wwv        | w.freeadsz | .co.za/x  | -5746 |
|            | gas                | stove      | and       | oven  |
|            | https://wwv<br>6-z | v.freeadsz | .co.za/x  | -5746 |
|            | gas                | stove      | and       | oven  |
|            | https://wwv        | w.freeadsz | .co.za/x  | -5746 |
|            | gas                | stove      | and       | oven  |
| <b>阿里克</b> | https://wwv<br>6-z | w.freeadsz | .co.za/x· | -5746 |
|            | gas                | stove      | and       | oven  |
|            | https://wwv        | w.freeadsz | .co.za/x  | -5746 |
|            | gas                | stove      | and       | oven  |
|            | https://wwv        | w.freeadsz | .co.za/x  | -5746 |
|            | gas                | stove      | and       | oven  |
|            | https://wwv        | w.freeadsz | .co.za/x  | -5746 |
|            | gas                | stove      | and       | oven  |
|            | https://wwv        | w.freeadsz | .co.za/x  | -5746 |