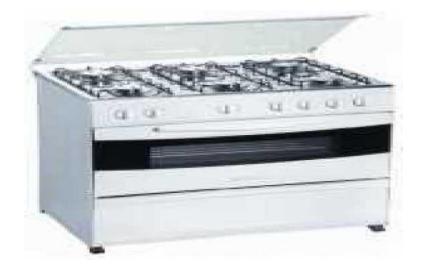

## Gas Plate Stoves (2500 R)

Location Gauteng, Johannesburg

https://www.freeadsz.co.za/x-57463-z

## **Gas Plate Stoves**

• 4 PLATE GAS STOVE (WHITE) FROM R2500.00 EACH

• 4 PLATE GAS STOVE (STAINLESS STEEL) FROM R2700.00 EACH

• 4 PLATE GAS STOVE (BLACK) FROM R2600.00 EACH

• 6 PLATE GAS STOVE (WHITE) FROM R4650.00 EACH