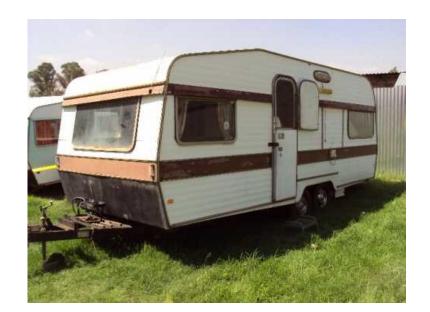

## Gypsey 5 double axle,toilet cubicle and fridge,gas stove (12500 R)

Location Gauteng, Johannesburg https://www.freeadsz.co.za/x-57301-z

Big caravan, suitable for accommodation, I can

| į.                       |
|--------------------------|
| >                        |
| <b> </b>                 |
|                          |
| <u>`</u>                 |
| <u> </u>                 |
| O.                       |
| 90                       |
| <u>S</u>                 |
| 12                       |
| 8                        |
| Ñ                        |
| s://www.freeadsz.co.za/x |
| ×                        |