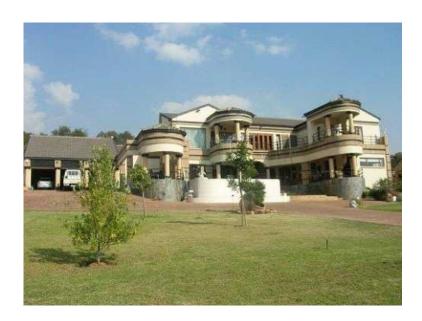

## 57ha Farm - Hennopsrivier Fit for Lodge Guesthouse (15500000 R)

Location Gauteng, Pretoria

https://www.freeadsz.co.za/x-57086-z

57ha Farm for Sale Hennopsrivier Fit for Lodge or Guesthouse

Lodge is not operational anymore, however new owner can re-open, Licences are in place. (Furniture is not included).

Features- Accommodation:

Chalets x 7: +/- 80 sqm each.

- Ala Carte Restaurant (Fully Licensed Bar.

Hotel Liquor license, Kitchen, Toilets etc.)

- Conference rooms with roof entertainment area ( +/- 100 Guests) 600sqm For Weddings Conferences Functions (Birthday Parties, etc.)

• Dam with waterfall

• Swimming pool

• All Chalets surrounded by well maintained lawn and gardens.

established gardens with paving.

- Main House fully fenced in with electrified steel fence and motorised entrance gate.
- Large established garden with paving and Large Koi pond
- Large patio with Braai area +/- 210 sqm Large Pool on edge of patio
- Entrance hall
- 2x Formal lounges
- Entertainment lounge with large fireplace and open plan kitchen all opens onto above patio with large stacking doors.
- Bar area with indoor garden
- Wine storage area
- Guest toilet with shower
- Large dining room
- Large study/Office with store room Large linen store room
- Large kitchen open plan with TV room and fire place.
- Walk in Pantry
- Separate scullery
- Separate washing room with store room
- 4x Garages extra size with remote doors
- Snooker room open onto open balcony
- 7x Bedrooms with private bathrooms and open balconies DSTV facility in each room of the house Lanseria airport, Fourways, Midrand and Centurion are al a 20 minute drive from the farm.