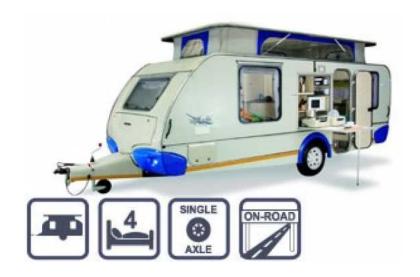

## 2016 Sprite Splash (187900 R)

Location **Gauteng, Johannesburg** https://www.freeadsz.co.za/x-56272-z

2016 Sprite Splash, sleep 3-4, Full Cabana "S" Tent, ground sheet, water bottle, gas bottle, spare wheel, microwave, outside kitchen. WAS R.209 900.00 NOW R.187 900.00. Finance available, Trade ins