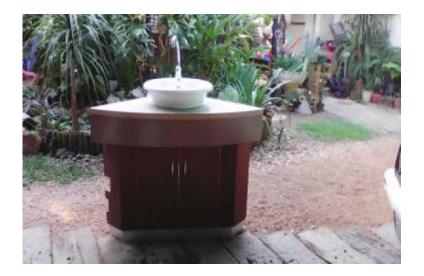

## Bathroom cabinet with basin (1200 R)

Location Gauteng, Pretoria https://www.freeadsz.co.za/x-54931-z

Wooden corner cabinet with on-top round basin. The basin is 450 in diameter. The cabinet is 770mm x 770mm and 800 high with a formica top, two doors and one shelf. Mixer and pipes are included. Ready to.