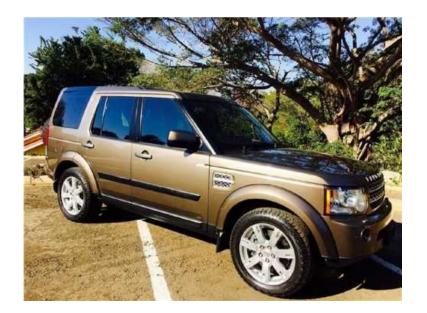

## 2010 LAND ROVER DISCOVERY 4 (49000 R)

Location **Gauteng, Johannesburg** https://www.freeadsz.co.za/x-54727-z

A DISCOVERY 4 SDV6 SE THAT IS ABSOLUTELY IMMACULATE AND IN SPOTLESS CONDITION FRONT TO BACK... SPOTLESS INSIDE AND OUT AND LONG RANGE TANK FITTED AS WELL AS REAR SPARE FITMENT FULLY SPECCED WITH ELECTRIC EVERYTHING, NAVIGATION, MULTIPLE SUNROOFS, 7 SEATER, REVERSE CAMERA, PDC, LED DAYLIGHTS, PLUS SO MUCH MORE! AWESOME POWER, AMAZINGLY SPACIOUS AND VERSATILE, DURABLE AND SUPER.