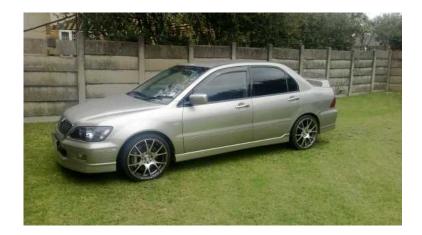

## Mitsubishi Lancer Turbo (80000 R)

Location Gauteng, Johannesburg

https://www.freeadsz.co.za/x-54689-z

• 4G63T â€" Eclipse (170kw) (260nm) (0.6 Bar) motor & turbo serviced and cambelt changed.

• Hyundai Sonata J1 gearbox/standard clutch