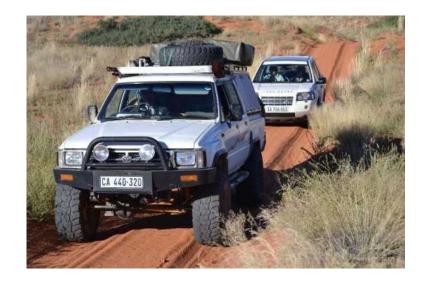

## REDUCED:

1998 Toyota Hilux 2.4 LTD EDITION Raider D/cab 4x4 - Rigged for Overland

Superb bakkie. Perfect for long trips and self sustainable travel, very well designed layout. Full service history. \* 1998 TOYOTA HILUX 2.3 LIMITED EDITION Raider D/cab 4x4 \* Burnco Front Bumper (winch ready) with high lift jack points \* Burnco Rear Bumper with heavy duty tow bar and high lift jack points \* Burnco Swing Arm and Spare Wheel Carrier \* Camp Cover Spare Wheel Cover, with refuse and braai grid pouches \* Kumho MTR Tyres 33/12.5.15 \* 4 Spare Wheels \* OME Suspension, Leaf Springs and Steering Damper \* Additional 65 Litre Long Range Fuel Tank (145L in total) \* 120 Litre water tank at the back of the canopy \* Fridge Drawer system with power point and Fridge \* Strong electric water pump to feed water from the tank \* Dual Battery System with C-Tek 250DC charger / controller \* National Luna Battery Monitor \* Econo Eazi Awn Roof Top Tent, including Velco Modesty Curtain \* Side Awning with Full Set of Side Panels \* Alarm Immobiliser \* Hella Spotlights \* Front Runner Roof Rack with Spade and High Lift Jack with Cover & anti rattle insert \*