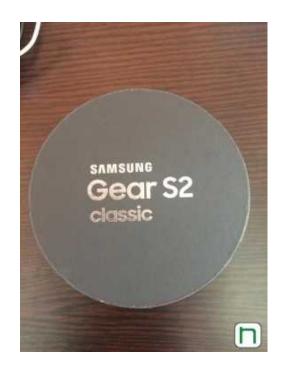

## Nerdy - Samsung Gear S2 Classic (4799 R)

Location **Gauteng, Pretoria** https://www.freeadsz.co.za/x-54265-z

## Condition:

This device is in excellent condition.

This unit is good as new.

This device comes with all original accessories.

About:

30.2 mm (1.2") Full Circular sAMOLED BT 4.1, Wi-Fi b/g/n, NFC

IP68 Certificated Dust and Water Resistant Wireless Charging (Charging pad included)