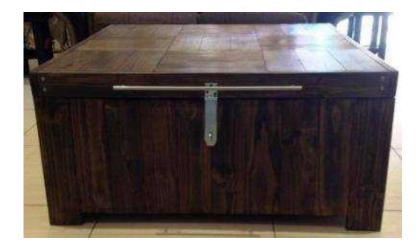

## Coffee table Box shape Farmseries sq 1100 Stained (4500 R)

Location Gauteng, Johannesburg https://www.freeadsz.co.za/x-54206-z

Beautiful designed and eye catching Coffee table in a "Kist like" shape with huge amount of storage. Lid easy to lift which makes opening up very, very easy. We all have storage problems, especially in our lounges. Newspapers, mail, remotes, keys and those Dvd's lying around can now be stored out of sight but still easy to access. This unique Centre piece Coffee table concept is a must for the bigger lounges or living rooms.