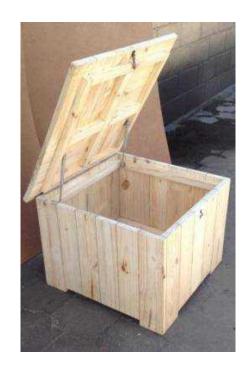

## Coffee table Cottage series 700 square with lid (1290 R)

Gauteng, Johannesburg Location

https://www.freeadsz.co.za/x-54205-z

Beautiful designed affordable and eye catching Coffee table to take care of all the unattractive items we find in a lounge. Lid has "gas pumps" which makes opening up very, very easy. We all have storage problems, especially in our lounges. Newspapers, mail, remotes, keys etc. This unique Centre piece Coffee table will take care of all of that with its concealed storage space.

Versatile piece, can also be used as a Toy box.

**DIMENSIONS** 

Square: 700mm Height: 500mm

Also available in customized sizes as well as White wash and various stains. Contact Johann for.