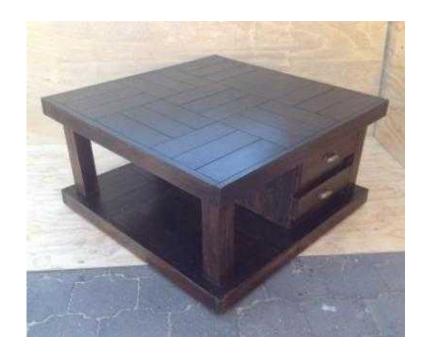

## Coffee table Farmhouse series 1100 with 4 drawers (4990 R)

Gauteng, Johannesburg Location

https://www.freeadsz.co.za/x-54199-z

Beautiful designed and eye catching Coffee table with 4 drawers. Ample storage for newspapers, mail, remotes, keys and those Dvd's lying around. Everything can now be stored out of sight but still easy to access. This unique Centre piece Coffee table concept is a must for the bigger lounges or living rooms.

## **DIMENSIONS**

Length: 1100mm Width: 1100mm Height: 550mm

Also available in customized sizes as well as Raw or White wash and various other stains. Contact Johann for.