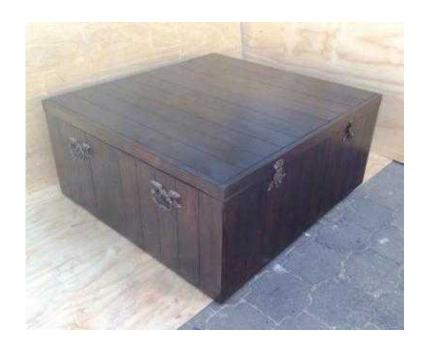

## Coffee table Fs 1215 square Box shape - split int (4990 R)

Location Gauteng, Johannesburg

https://www.freeadsz.co.za/x-54198-z

Beautiful designed and eye catching Coffee table in a "Kist like" shape with huge amount of storage. This is a "big boy" and very sturdy and heavy. Lid easy to lift which makes opening up very, very easy. We all have storage problems, especially in our lounges. Newspapers, mail, remotes, keys and those Dvd's lying around can now be stored out of sight but still easy to access. This unique Centre piece Coffee table concept with brass hinges, handles and lisps is a must for the bigger lounges or living rooms.

## **DIMENSIONS**

Length: 1215mm Width: 1175mm Height: 500mm

Also available in customized sizes as well as Raw or White wash and various other stains. Contact Johann for.