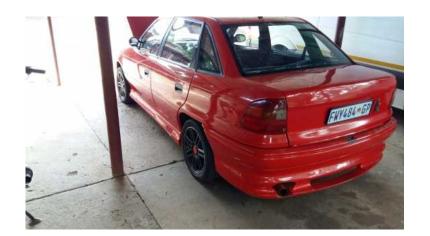

## opel Astra 1.4 (24000 R)

Location https://www.freeadsz.co.za/x-54115-z

free 🎎 🎖 👷

Gauteng, Moot

|                |       |                |       | 1          |       |                |       |                |       | 1          |       | 1              |       |            |       |                |       |                |       |
|----------------|-------|----------------|-------|------------|-------|----------------|-------|----------------|-------|------------|-------|----------------|-------|------------|-------|----------------|-------|----------------|-------|
|                |       |                |       |            |       |                |       |                |       |            |       |                |       |            |       |                |       |                |       |
|                |       |                |       |            |       |                |       |                |       |            |       |                |       |            | 9     |                |       |                | 9     |
| https:/<br>5-z |       | https:/<br>5-z |       | https:/    |       | https:/<br>5-z |       | https:/<br>5-z |       | https:/    |       | https:/<br>5-z |       | https:/    |       | https:/<br>5-z |       | https:/<br>5-z |       |
| /www.free      | opel  | /www.free      | opel  | /www.free  | opel  | /www.free      | opel  | /www.free      | opel  | /www.free  | opel  | /www.free      | opel  | /www.free  | opel  | /www.free      | opel  | /www.free      | opel  |
| adsz.co.za     | Astra | adsz.co.za     | Astra | adsz.co.za | Astra | adsz.co.za     | Astra | adsz.co.za     | Astra | adsz.co.za | Astra | adsz.co.za     | Astra | adsz.co.za | Astra | adsz.co.za     | Astra | adsz.co.za     | Astra |
| /x-5411        | 1.4   | /x-5411        | 1.4   | /x-5411    | 1.4   | /x-5411        | 1.4   | /x-5411        | 1.4   | /x-5411    | 1.4   | a/x-5411       | 1.4   | /x-5411    | 1.4   | /x-5411        | 1.4   | /x-5411        | 1.4   |