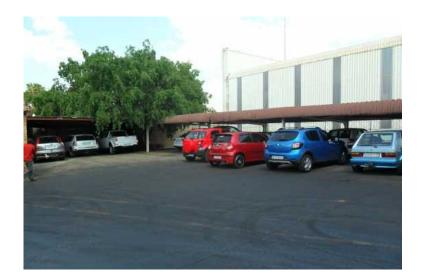

## Alrode Factory with concrete yard (0 R)

Location **Gauteng, Johannesburg** https://www.freeadsz.co.za/x-53842-z

Factory available in Alrode, Alberton, measuring 2500m <sup>2</sup>. Offices, kitchen, ablutions, Roller shutter door access, covered parking, concrete yard and overhead crane in the unit. Ample power supply plus busbars to workstations make these premises suitable for Engineering, Steel fabrication, workshops or warehouse. Easy access and well positioned in a busy industrial area, contact owner for very competitive rates. RNP Properties is an extensive private property portfolio with factories, warehouses, offices and retail premises in Alrode, Boksburg, Heriotdale, Germiston and Durban. All premises are managed by a dedicated team specializing in rentals and maintenance, ensuring you get personalized service when starting or relocating your.