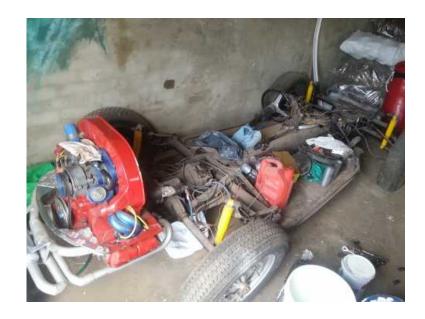

## Beatle pan and engin for sale (8500 R)

Location **Gauteng, Moot** https://www.freeadsz.co.za/x-53794-z

Beatle pan and engin for sale. Single port 16h VW beatle engin newly reconditioned and pan in good condition lots of new parts on pan. For more info contact Chantel on 0795197099. Cash only must come.