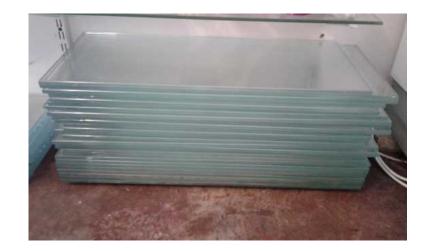

## Glass shelves (80 R)

Location **Gauteng, Pretoria** https://www.freeadsz.co.za/x-53582-z

Glass shelves x 20, appr 900 cm wide and 10mm thick. Very strong glass. Use for decorating, displays, etc. Smaller ones also.