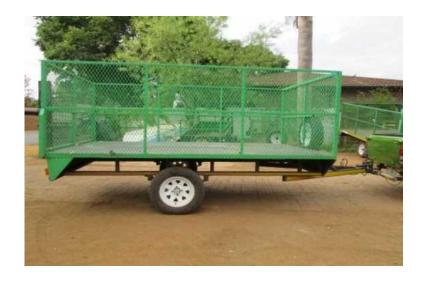

## BRAND NEW ALL PURPOSE FURNITURE TRAILER (15000 R)

Gauteng, Midrand Location

https://www.freeadsz.co.za/x-53560-z

Boosh Bebee Trailers is a builder of trailers and is SABS approved.

Loading Area - Length 3m x 1.8m wide and 1m high.

T/Coupler clip-on.

1 x Axle.

2 x "13" Rim and Tyre.

1 x Spare wheel.

1 x Jockey wheel.

Gate at the back.

Expanded mesh on the sides.

GVM - 750kg

TARA - 280kg

Load - 460kg

Roadworthy RC 1 papers with VIN No.

We will negotiate a better quote on any written quotation from any company in SA.

We require a deposit of 60% to start the building of the trailer and the other 40% balance on day of