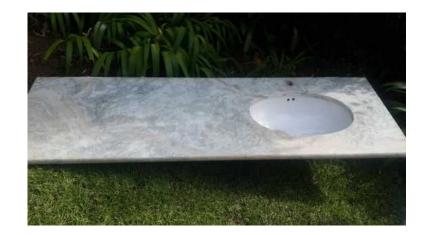

## Stunning 1800m x 600mm undercounter basin with granite top(grey and light brown)

Gauteng, Johannesburg Location https://www.freeadsz.co.za/x-53013-z

We have a stunning granite top for a custom basin unit. Sizes 1800mm (Length) x 600mm (width) Under counter sink included with popup

First come first serve bases, cash

Stunning 1800m x

| 3-z | https://wv                      | brown)  | granite  | al act coal ite |
|-----|---------------------------------|---------|----------|-----------------|
|     | https://www.freeadsz.co.za/x-53 | KEMPTON | top(grey |                 |
|     | .co.za/x-5                      | ON PA   | and      | 00011           |
|     | 23                              | ₽       | _        | _               |