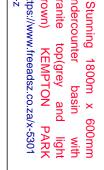

## Stunning 1800m x 600mm undercounter basin with granite top(grey and light brown)

Gauteng, Johannesburg Location https://www.freeadsz.co.za/x-53013-z

We have a stunning granite top for a custom basin unit. Sizes 1800mm (Length) x 600mm (width) Under counter sink included with popup