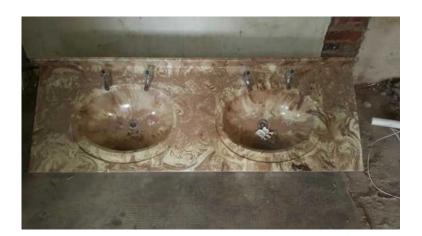

## Double basin counter top (500 R)

Location **Gauteng, Johannesburg** https://www.freeadsz.co.za/x-53011-z

Beige and brown double under counter drop in basin. The taps and waste are also included. You can make your won vanity underneath this stunning basin top.