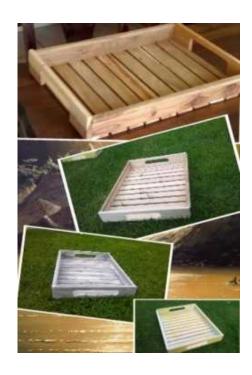

## Wooden serving tray (70 R)

Location **Gauteng, Midrand** https://www.freeadsz.co.za/x-52998-z

Handmade wooden serving trays. Unpainted - R70 Painted -

| Wooden serving tra    Wooden serving tra |        | Wooden serving tra | Mooden serving tra  https://www.freeadsz.co.za/x-5299 8-z  https://www.freeadsz.co.za/x-5299  https://www.freeadsz.co.za/x-5299  ***Table Properties**  **Table Properties**  ***Table Properties**  ***Table Properties**  ***Table Properties**  **Table Properties** |
|------------------------------------------|--------|--------------------|------------------------------------------------------------------------------------------------------------------------------------------------------------------------------------------------------------------------------------------------------------------------------------------------------------------------------------------------------------------------------------------------------------------------------------------------------------------------------------------------------------------------------------------------------------------------------------------------------------------------------------------------------------------------------------------------------------------------------------------------------------------------------------------------------------------------------------------------------------------------------------------------------------------------------------------------------------------------------------------------------------------------------------------------------------------------------------------------------------------------------------------------------------------------------------------------------------------------------------------------------------------------------------------------------------------------------------------------------------------------------------------------------------------------------------------------------------------------------------------------------------------------------------------------------------------------------------------------------------------------------------------------------------------------------------------------------------------------------------------------------------------------------------------------------------------------------------------------------------------------------------------------------------------------------------------------------------------------------------------------------------------------------------------------------------------------------------------------------------------------------|
|                                          | 1 22 = | tra                | tra tra 299                                                                                                                                                                                                                                                                                                                                                                                                                                                                                                                                                                                                                                                                                                                                                                                                                                                                                                                                                                                                                                                                                                                                                                                                                                                                                                                                                                                                                                                                                                                                                                                                                                                                                                                                                                                                                                                                                                                                                                                                                                                                                                                  |