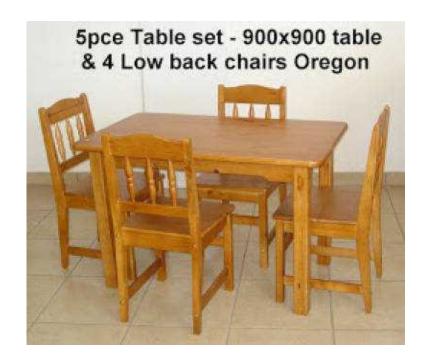

## 5 piece dining room set (1995 R)

Location **Gauteng, Pretoria** https://www.freeadsz.co.za/x-5287-z

5 piece dining room set 900 Ãfâ€" 900 table with thin legs square legs and low back spindle chairs in