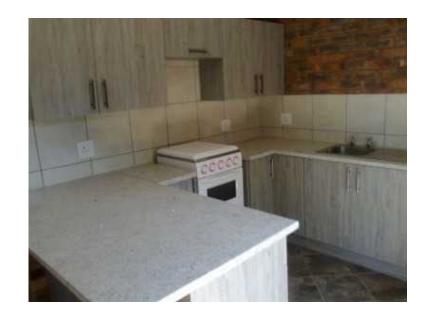

## new neat bachelor east lynn (2900 R)

Location **Gauteng, Vereeniging** https://www.freeadsz.co.za/x-5233-z

Newly build bachelor for single person, no pets or kids, full kitchen, gas geyser and stove, prepaid, 100m from spar, near