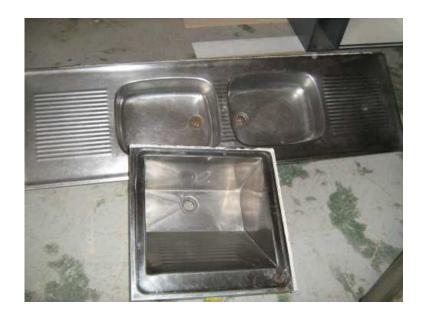

## kitchen-Stainless Steel Sinks (540w Laundry Sink AND 1800w Double kitchen sink)

Gauteng, Johannesburg Location https://www.freeadsz.co.za/x-52182-z

Stainless Steel Sinks

540w Laundry Sink

1800w Double kitchen