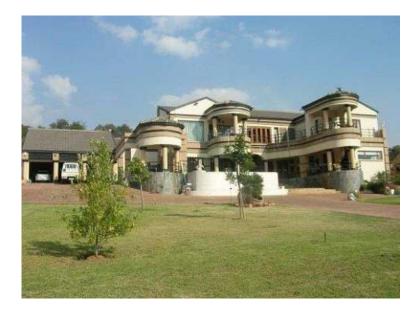

## 57ha Farm - Hennopsrivier Fit for Lodge Guesthouse (15500000 R)

Location Gauteng, Pretoria https://www.freeadsz.co.za/x-52109-z

Lodge is not operational anymore, however new owner can re-open, Licences are in place. (Furniture is not included).

• Dam with waterfall

• Swimming pool

 $\hat{a}$ €¢ All Chalets surrounded by well maintained lawn and gardens.

established gardens with paving.

- Main House fully fenced in with electrified steel fence and motorised entrance gate.
- Large established garden with paving and Large Koi pond
- Large patio with Braai area +/- 210 sqm Large Pool on edge of patio
- Entrance hall
- 2x Formal lounges

- Entertainment lounge with large fireplace and open plan kitchen all opens onto above patio with large stacking doors.

- Bar area with indoor garden
- Wine storage area
- Guest toilet with shower
- Large dining room
- Large study/Office with store room Large linen store room
- Large kitchen open plan with TV room and fire place.
- Walk in Pantry
- Separate scullery
- Separate washing room with store room
- 4x Garages extra size with remote doors
- Snooker room open onto open balcony
- 7x Bedrooms with private bathrooms and open balconies DSTV facility in each room of the house