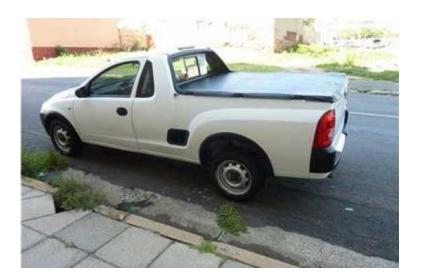

## opel corsa utility rollbar customised tonnea cover (2850 R)

Location Gauteng, Centurion https://www.freeadsz.co.za/x-51816-z

Almost new roll bar and customised tonnea cover for.

| el corsa utility rollb.<br>omised tonnea (<br>://www.freeadsz.co.za/x-<br>://www.freeadsz.co.za/x-<br>i//www.freeadsz.co.za/x- |
|--------------------------------------------------------------------------------------------------------------------------------|
| corsa utility rollb<br>ised tonnea<br>ww.freeadsz.co.za/x                                                                      |
| opel corsa utility rollbar<br>customised tonnea cov<br>https://www.freeadsz.co.za/x-518<br>6-z                                 |
| opel corsa utility rollbar<br>customised tonnea cov<br>https://www.freeadsz.co.za/x-518<br>6-z                                 |
| opel corsa utility rollbar<br>customised tonnea cov<br>https://www.freeadsz.co.za/x-518<br>6-z                                 |
| opel corsa utility rollbar<br>customised tonnea cov<br>https://www.freeadsz.co.za/x-518                                        |
| opel corsa utility rollbar<br>customised tonnea cov<br>https://www.freeadsz.co.za/x-518<br>6-z                                 |
| opel corsa utility rollbar<br>customised tonnea cov<br>https://www.freeadsz.co.za/x-518<br>6-z                                 |
| opel corsa utility rollbar<br>customised tonnea co<br>https://www.freeadsz.co.za/x-51<br>6-z                                   |