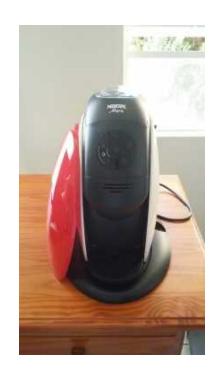

## Nescafe Alegria Coffee Machine (1200 R)

Location Gauteng, Pretoria https://www.freeadsz.co.za/x-51709-z

Nescafe Alegria Coffee Machine

It is as good as new and in excellent condition.

It has two extra red covers that you can change if you do not like the cream covers.

It makes the most delicious coffee.

Preparation of the coffee is simple.

For the black coffee – Espresso, Lungo or Americano – just place your cup in the machine and select your option. For the Cappuccino and Latte Macchiato: add fresh milk into your cup, select your choice and watch the NESCAFÉ ALEGRIA ® get to work while you take five from the desk. Because the NESCAFÉ ALEGRIA ® warms and froths the milk in your cup without coming in contact with the machine, it requires far less maintenance and cleaning.

NESCAFÉ ALEGRIA ® machines are very easy to use.

Refilling the coffee with the NESCAFÉ ALEGRIA ® canister refill pack, refilling the water tank and even descaling the machine are simple operations that can be performed by anyone!