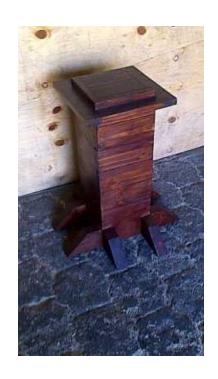

## Pedestal with foot piece Stained (1100 R)

Location Gauteng, Johannesburg

https://www.freeadsz.co.za/x-51049-z

Magnificent pedestal which is very versatile. Its made from reclaimed sleeper look-a-like wood and "dressed" with pine slats and has very nice foot piece. It is very sturdy and heavy. Can be used as legs for glass/wood tables or in Entrance halls for items/vases to be displayed on. It can also be used as side tables in the lounge or night stands.

Height: 735mm Width: 200mm Length: 250mm

Available in customized sizes as well as in various stains and white wash techniques. Contact Johann

for.