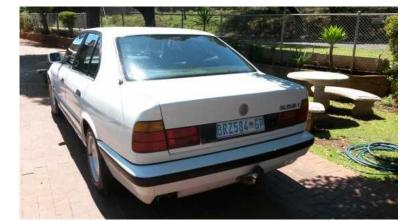

| BMW 535 (2 | 27500 R) |
|------------|----------|
|------------|----------|

Location Gauteng, Moot https://www.freeadsz.co.za/x-5093-z

ELECTRIC WINDOWS, MIRRORS SEATS AND SUNROOF. AIRCON, ALARM, POWER STEERING, TOWBAR, PIONEER CD FRONT LOADER, CENTRAL LOCKING. FULL LEATHER INTERIOR INTACT AND IN GOOD CONDITION SPARE KEYS AND ALL THE TOOLS. MOTOR 110%, GEARBOX110% DRIVE LIKE A NEW CAR WITHOUT A RATTLE OR ANY HASSLE. JUST GET IN AND ENJOY THIS POWERFUL CAR, WELL MAINTAIN BY ELDERLY